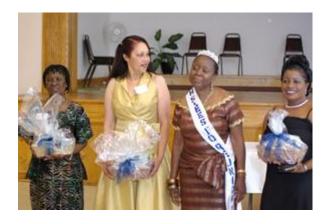

## The 2008 convention was held at the St. Andrew's Ukranian Orthodox Cathedral,

15100 New Hampshire Avenue, Silver Springs, MD 20905, from August 29 to 31.

The Decade Queens

Saturday, August 30, Award Ceremony & Gala Ball